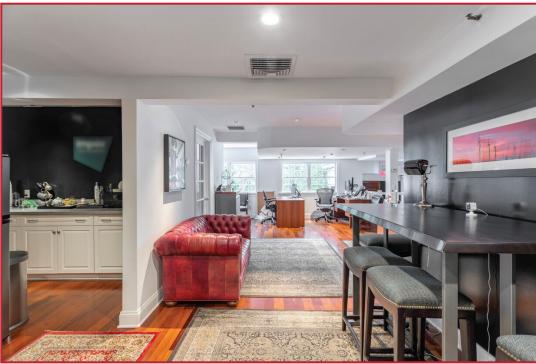

### **PROPERTY FEATURES**

- Beautiful High-End Office Buildout
- Two Private Bathrooms
- Full Kitchen
- Minutes to I-95
- Across from Whole Foods
- Walking Distance to Greenwich Avenue
- Close Proximity to Metro-North Greenwich Train Station
- Exclusive Entrance Off of Sherwood Place with Building Signage Available